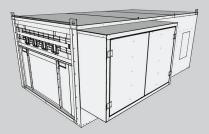

### **UniCure Heated Heavy Duty Systems**

- Pressurized upper plenum
- Galvanized
- Nut & bolt / Tek screw construction
- Steel structure with formed supports
- Solid product doors without windows
- Personnel door with window
- 4-tube T8 light fixtures
- Exhaust fan
- Duct package including clean out and ARV

Standard width: 16', 18', 20'

Standard height: 16', 18', 20'

Standard length: 35' +

\*Custom sizes and specifications available\*