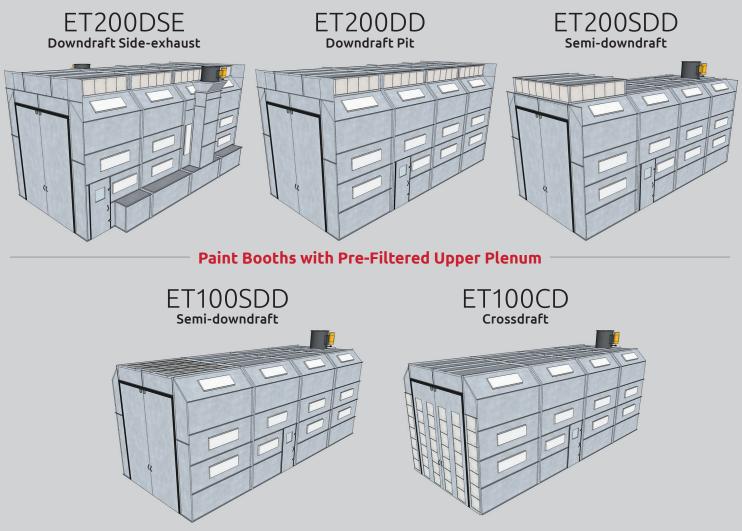

## ET300DSE Downdraft Side-exhaust

ET300DD Downdraft Pit

ET300SDD semi-downdraft

– EST 1980 –

family owned

### Non-Heated Large Equipment Paint Booths

Paint Booths without Upper Plenum