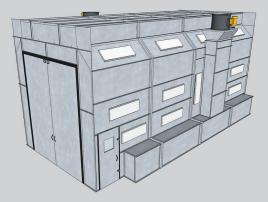

#### **UniCure Non-Heated Heavy Duty Systems**

- Pre-filtered upper plenum
- Galvanized
- Nut & bolt / Tek screw construction
- Steel structure with formed supports
- Solid product doors without windows
- Personnel door with window
- 4-tube T8 light fixtures
- Exhaust fan
- Duct package including clean out and ARV

- Standard width: 16', 18', 20'
- Standard height: 16', 18', 20'
- Standard length: 35' +
- \*Custom sizes and specifications available\*