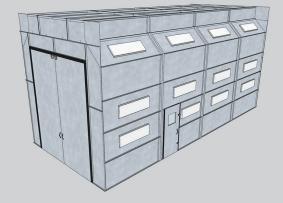

#### **UniCure Non-Heated Heavy Duty Systems**

- Pre-filtered upper plenum
- Galvanized
- Nut & bolt / Tek screw construction
- Steel structure with formed supports
- Solid product doors without windows
- Personnel door with window
- 4-tube T8 light fixtures
- Exhaust fan
- Duct package including clean out and ARV

- Standard width: 16', 18', 20'
- Standard height: 16', 18', 20'
- Standard length: 35' +
- \*Custom sizes and specifications available\*