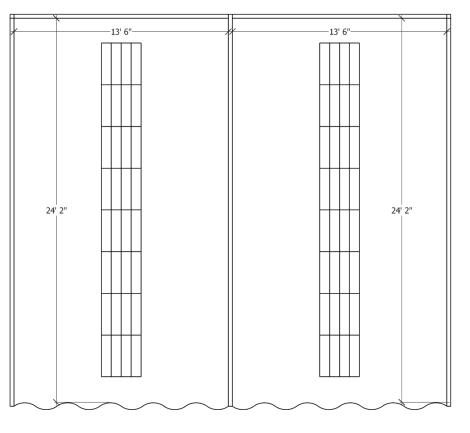

## 1007DDP Double Downdraft Prep Station

Inside dimensions: 24' 2" x 13' 6" x 9' - per side

Outside dimensions: 24' 8" x 27' 9" x 11'

Front Openings: 13' 6" W x 9' H

- The prep station construction and exhaust air flow velocities are designed to meet or exceed OSHA standards.
- This prep station is constructed of 18 gauge galvanized sheet steel powder coated white inside and out, with interlocking flange edges that are fastened together with self tapping speed screws. Panels have exterior flanges to provide a smooth interior surface.
- Preps require electrical connections to the fan and light fixtures, mechanical duct system connections for air discharge to the outside, and hardware for anchoring the product to the floor.
- Caulking, fasteners, and all necessary hardware for complete mechanical installation are furnished with all units.
- Specifications subject to change without notice.