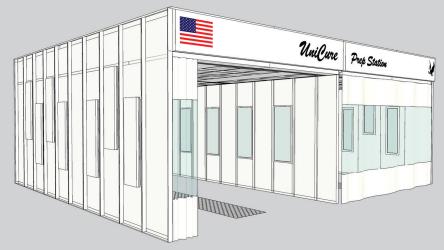

## 1007DDP Double Downdraft Prep Station

Solid Build

**Excellent Air Flow** 

Superior Lighting

Easy & Economical to Operate

## 1007DDP Double Downdraft Prep Station

Inside dimensions: 24' 2" x 13' 6" x 9' - per side

Outside dimensions: 24' 8" x 27' 9" x 11'

Front Openings: 13' 6" W x 9' H

- The prep station construction and exhaust air flow velocities are designed to meet or exceed OSHA standards.
- This prep station is constructed of 18 gauge galvanized sheet steel powder coated white inside and out, with interlocking flange edges that are fastened together with self tapping speed screws. Panels have exterior flanges to provide a smooth interior surface.
- Preps require electrical connections to the fan and light fixtures, mechanical duct system connections for air discharge to the outside, and hardware for anchoring the product to the floor.
- Caulking, fasteners, and all necessary hardware for complete mechanical installation are furnished with all units.
- Specifications subject to change without notice.