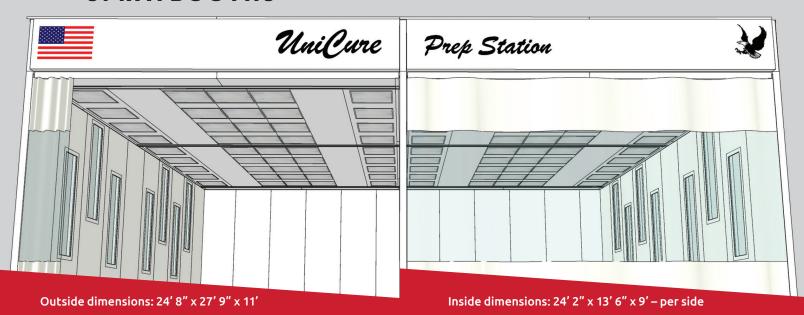

## 1007DDP Double Downdraft Prep Station

Inside dimensions: 24' 2" x 13' 6" x 9' - per side

Outside dimensions: 24' 8" x 27' 9" x 11'

Front Openings: 13' 6" W x 9' H

- The prep station construction and exhaust air flow velocities are designed to meet or exceed OSHA standards.
- This prep station is constructed of 18 gauge galvanized sheet steel powder coated white inside and out, with interlocking flange edges that are fastened together with self tapping speed screws. Panels have exterior flanges to provide a smooth interior surface.
- Preps require electrical connections to the fan and light fixtures, mechanical duct system connections for air discharge to the outside, and hardware for anchoring the product to the floor.
- Caulking, fasteners, and all necessary hardware for complete mechanical installation are furnished with all units.
- Specifications subject to change without notice.