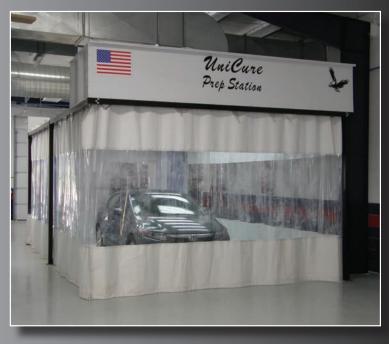

## DOWNDRAFT PIT MODEL UNI1224

This UniCure Downdraft Prep Station can be fully customized to meet your needs. Whether you are preparing the vehicle to go into the paint booth, painting a small job, or simply painting parts off the vehicle, this system will add flexibility to your operation. Clear floor systems are available with suspended plenums and full perimeter curtains. Floor supported units with steel structures and walls are also available. Let us custom design the prep area that will work for your specific shop!

#### This UniCure Prep Station Comes Complete

All Necessary Galvanized Steel Construction Panels All Necessary Fasteners and Sealing Materials UniCure Heated Air Make-up System Remote Control Panel Intake and discharge duct (6) 48" 4-Tube Fluorescent Light Fixtures (1) 34" Exhaust Fan with 3PH Motor (4) Extra Sections of Exhaust Duct (1) Exhaust Duct with Cleanout Door (1) Automatic Exhaust Stackhead All Necessary Filters

#### **OPTIONS:**

Powder Coated White Single row and three row pit kits Curtain Walls Support structure