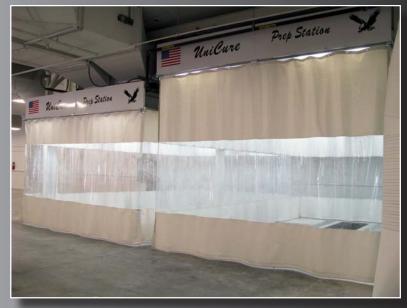

#### SEMI-DOWNDRAFT MODELS UE2489SDP 1004P

This UniCure Semi-downdraft Prep Station comes in two models. The UE2489SDP features a pressurized upper plenum that forces air through the prep area. The UNI1004P is also pressurized and comes with a heated air make-up system to add even more functionality. Both systems have a crossover exhaust plenum that can be combined with a curtain wall to create a drive through option. The ceiling section and upper plenum can be suspended or floor support structures are available. The semi-downdraft design does not require the installation of a pit. Whether you are preparing the vehicle to go into the paint booth, painting a small job, or simply painting parts off the vehicle, this system will add flexibility to your operation.

#### This UniCure Prep Station Comes Complete

All Necessary Galvanized Steel Construction Panels
All Necessary Fasteners and Sealing Materials
(6) 48" 4-Tube Fluorescent Light Fixtures
(1) 30" Exhaust Fan with 3PH Motor
(2) Extra Sections of Exhaust Duct
(1) Exhaust Duct with Cleanout Door
(1) Automatic Exhaust Stackhead
All Necessary Filters