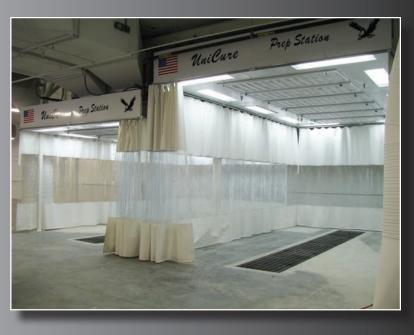

#### SEMI-DOWNDRAFT MODELS UE2489SDP 1004P

This UniCure Semi-downdraft Prep Station comes in two models. The UE2489SDP features a pressurized upper plenum that forces air through the prep area. The UNI1004P is also pressurized and comes with a heated air make-up system to add even more functionality. Both systems have a crossover exhaust plenum that can be combined with a curtain wall to create a drive through option. The ceiling section and upper plenum can be suspended or floor support structures are available. The semi-downdraft design does not require the installation of a pit. Whether you are preparing the vehicle to go into the paint booth, painting a small job, or simply painting parts off the vehicle, this system will add flexibility to your operation.

#### This UniCure Prep Station Comes Complete

All Necessary Galvanized Steel Construction Panels
All Necessary Fasteners and Sealing Materials
(6) 48" 4-Tube Fluorescent Light Fixtures
(1) 30" Exhaust Fan with 3PH Motor
(2) Extra Sections of Exhaust Duct
(1) Exhaust Duct with Cleanout Door
(1) Automatic Exhaust Stackhead
All Necessary Filters