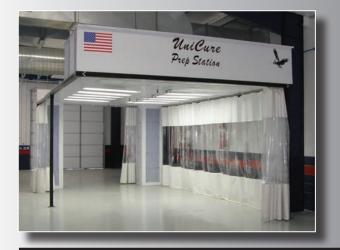

## DOWNDRAFT PIT MODEL UNI1224

This UniCure Downdraft Prep Station can be fully customized to meet your needs. Whether you are preparing the vehicle to go into the paint booth, painting a small job, or simply painting parts off the vehicle, this system will add flexibility to your operation. Clear floor systems are available with suspended plenums and full perimeter curtains. Floor supported units with steel structures and walls are also available. Let us custom design the prep area that will work for your specific shop!

#### SEMI-DOWNDRAFT MODELS UE2489SDP 1004P

This UniCure Semi-downdraft Prep Station comes in two models. The UE2489SDP features a pressurized upper plenum that forces air through the prep area. The UNI1004P is also pressurized and comes with a heated air make-up system to add even more functionality. Both systems have a crossover exhaust plenum that can be combined with a curtain wall to create a drive through option. The ceiling section and upper plenum can be suspended or floor support structures are available. The semi-downdraft design does not require the installation of a pit. Whether you are preparing the vehicle to go into the paint booth, painting a small job, or simply painting parts off the vehicle, this system will add flexibility to your operation.