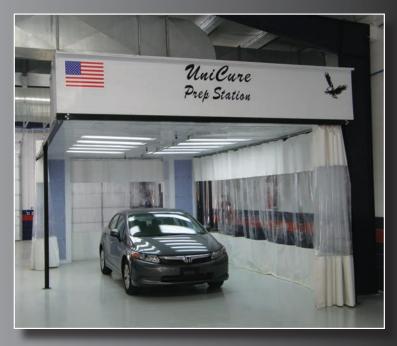

## DOWNDRAFT PIT MODEL UNI1224

This UniCure Downdraft Prep Station can be fully customized to meet your needs. Whether you are preparing the vehicle to go into the paint booth, painting a small job, or simply painting parts off the vehicle, this system will add flexibility to your operation. Clear floor systems are available with suspended plenums and full perimeter curtains. Floor supported units with steel structures and walls are also available. Let us custom design the prep area that will work for your specific shop!

#### SEMI-DOWNDRAFT MODELS UE2489SDP 1004P

This UniCure Semi-downdraft Prep Station comes in two models. The UE2489SDP features a pressurized upper plenum that forces air through the prep area. The UNI1004P is also pressurized and comes with a heated air make-up system to add even more functionality. Both systems have a crossover exhaust plenum that can be combined with a curtain wall to create a drive through option. The ceiling section and upper plenum can be suspended or floor support structures are available. The semi-downdraft design does not require the installation of a pit. Whether you are preparing the vehicle to go into the paint booth, painting a small job, or simply painting parts off the vehicle, this system will add flexibility to your operation.