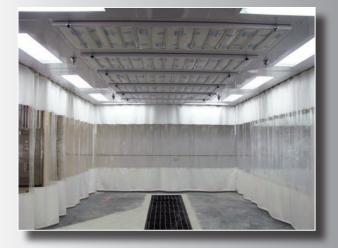

## DOWNDRAFT PIT MODEL UNI1224

This UniCure Downdraft Prep Station can be fully customized to meet your needs. Whether you are preparing the vehicle to go into the paint booth, painting a small job, or simply painting parts off the vehicle, this system will add flexibility to your operation. Clear floor systems are available with suspended plenums and full perimeter curtains. Floor supported units with steel structures and walls are also available. Let us custom design the prep area that will work for your specific shop!

#### This UniCure Prep Station Comes Complete

All Necessary Galvanized Steel Construction Panels All Necessary Fasteners and Sealing Materials UniCure Heated Air Make-up System Remote Control Panel Intake and discharge duct (6) 48" 4-Tube Fluorescent Light Fixtures (1) 34" Exhaust Fan with 3PH Motor (4) Extra Sections of Exhaust Duct (1) Exhaust Duct with Cleanout Door (1) Automatic Exhaust Stackhead All Necessary Filters