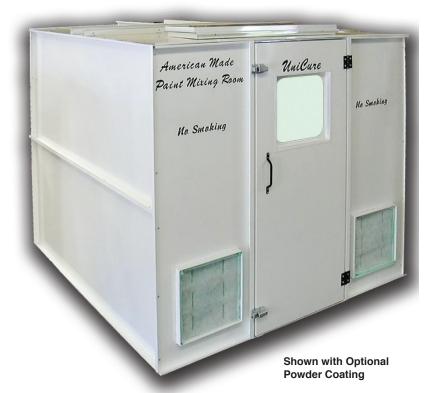

# **Paint Mixing Room** ES8X8MR

The UniCure ES8X8MR is an economical model that assembles easily. It is constructed of 18 gauge galvanized steel panels and comes with all the necessary fasteners and sealing materials. The personnel door is 3'0" and includes a window.

## Included:

- Galvanized Steel Panels
- Fasteners and Sealing Material
- Personnel Door with 18" x 18" Window
- (1) 48" 4 Tube Light Fixture with Tubes
- (1) 12" Tubeaxiel Fan with 1 PH Motor
- Filers Intake/Exhaust

## **Available Options:**

- Powder Coating
- Exhaust Ducting