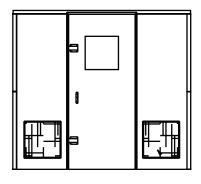

# **Paint Mixing Room** ES8X8MR

The UniCure ES8X8MR is an economical model that assembles easily. It is constructed of 18 gauge galvanized steel panels and comes with all the necessary fasteners and sealing materials. The personnel door is 3'0" and includes a window.

## Included:

- Galvanized Steel Panels
- Fasteners and Sealing Material
- Personnel Door with 18" x 18" Window
- (1) 48" 4 Tube Light Fixture with Tubes
- (1) 12" Tubeaxiel Fan with 1 PH Motor
- Filers Intake/Exhaust