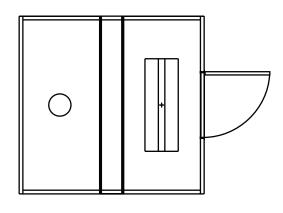

**TOP VIEW** 

**FRONT VIEW** 

### **Outside Dimensions**

Length: 8'-0" Width: 8'-0" Height: 7'-2"

## **Inside Dimensions**

Length: 7'-8" Width: 7'-8" Height: 7'-0"