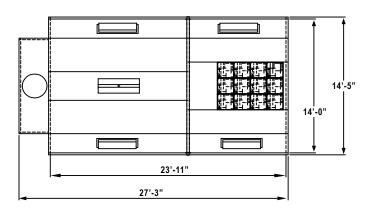

## Prep Station

Semi Downdraft Model ES100PREP

This *UniCure* Prep station comes complete:

**Galvanized Steel Construction Panels** 

**Detail Plans for Easy Assembly** 

Toll-Free Installation HELP Line

(7) 48" 4-Tube Light Fixtures with Tubes

(1) Set of Intake and Exhaust Filters

(1) 30" Tubeaxial Fan with 3PH Motor

(1) 30" X 9' Duct Package with Clean Out

Automatic Exhaust Air Ventilator

14' Side Walls

10' Side Curtains

Front Curtain