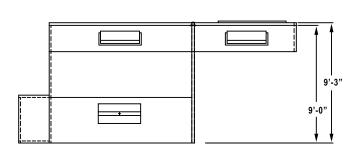

## Prep Station

Semi Downdraft Model ES100PREP

This *UniCure* Prep station comes complete:

**Galvanized Steel Construction Panels** 

**Detail Plans for Easy Assembly** 

Toll-Free Installation HELP Line

(7) 48" 4-Tube Light Fixtures with Tubes

(1) Set of Intake and Exhaust Filters

(1) 30" Tubeaxial Fan with 3PH Motor

(1) 30" X 9' Duct Package with Clean Out

Automatic Exhaust Air Ventilator

14' Side Walls

10' Side Curtains

Front Curtain