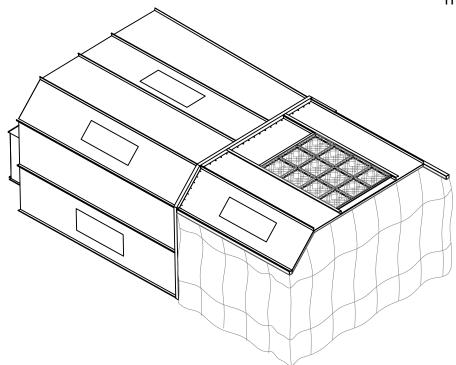

## Prep Station

Semi Downdraft Model ES100PREP

This *UniCure* Prep station comes complete:

**Galvanized Steel Construction Panels** 

**Detail Plans for Easy Assembly** 

Toll-Free Installation HELP Line

(7) 48" 4-Tube Light Fixtures with Tubes

(1) Set of Intake and Exhaust Filters

(1) 30" Tubeaxial Fan with 3PH Motor

(1) 30" X 9' Duct Package with Clean Out

Automatic Exhaust Air Ventilator

14' Side Walls

10' Side Curtains

Front Curtain